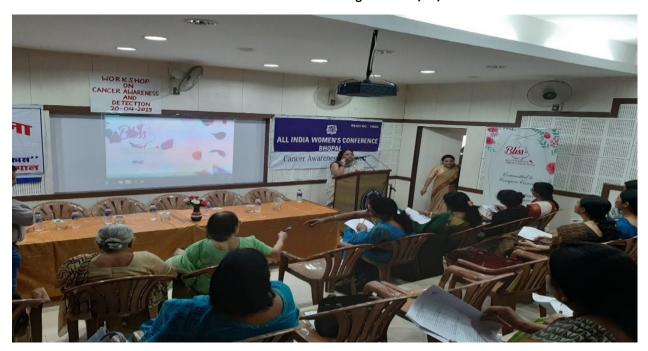

# Swayam Awareness Programme – 26/03/2019

Cancer awareness detection Programme 20/04/2019

# Anand Vihar College For Women

(Affiliated to Barkatullah University)

NAAC Accredited B+ turs nasar moral-46200s, Ft. No. 276133, 2765294 L. 196, an individuality above co.in

40.00

5AVEW/2019

Date: 16.04.2019

# स्चना

हारा दिनांक 20.04.2019 को 02:30 नजे से "CANCER DETECTION" विपन पर कार्यशाला का आयोजन किया जायेगा । अतः समस्त स्टाष्ट एवं छात्राओं की उपस्थिति अन्वितर्य है ।

स्थान : मल्टीभीडिया

(2) Asing Obreshi Jolland 12