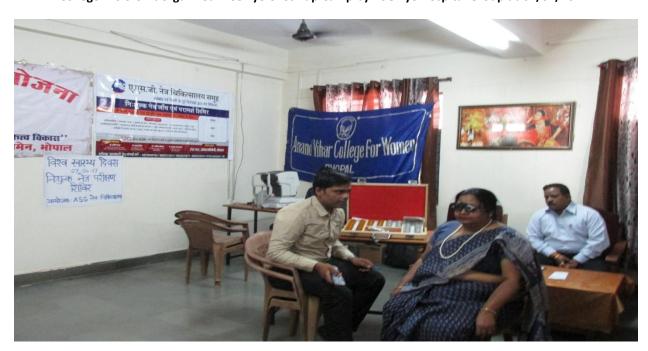

College N.S.S Unit organized Free Eye Check up Camp by ASG Eye Hospital Group dt.07/04/2017