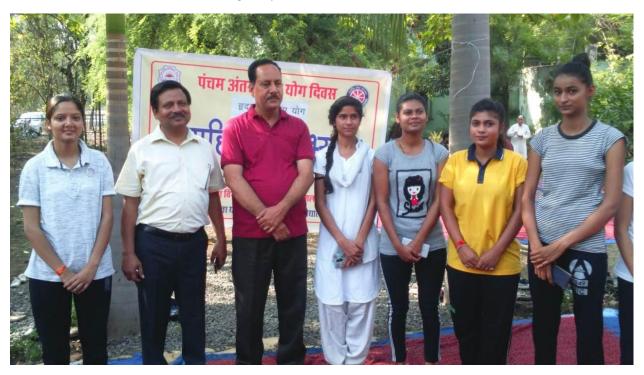

# PMG Disha training Programme – 06/05/2019

N. S.S Students of our college participated in Yogabhyas programme organized in Barkatullah University at 06:30 a.m. on occasion of World Yoga Day dt.21/06/2019 -1

Yoga exercise and seminar on world yoga day 21/06/2019 (Gayatri Shakti Peeth)