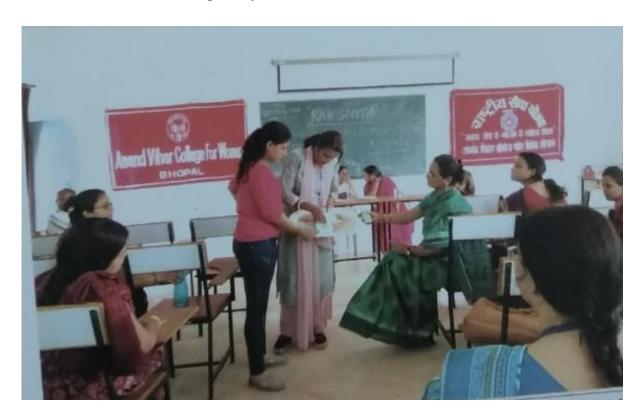

One day workshop on the 'Disposable of Sanitary Napkins' was organized by Bainganga Swachhata Samudayik Kendra, Balaghat. Expert was Dr. Anamika Jain. dt.28/05/2018

# सूचना

गहाविद्यालय में आज दिनांक 20.05.2018 को वैनगंगा सामुदायिक केन्द्र, बालाघाट हास World Menstrual Hygiene Day' विषय पर व्याख्यान का आयोजित किया जा नहा है। आह समस्त स्टॉफ एवं छात्राएँ अभिवार्यक स्थारियत होते ।