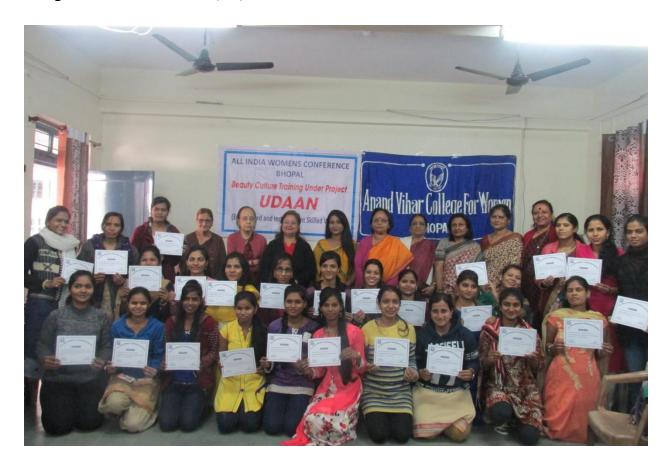

Under the aegis of AIWC ,the Completion and certificate distribution ceremony of the Beautician Course being conducted in the college in which office bearers of AIWC and 30 girls were got the certificates dt.20/12/2016