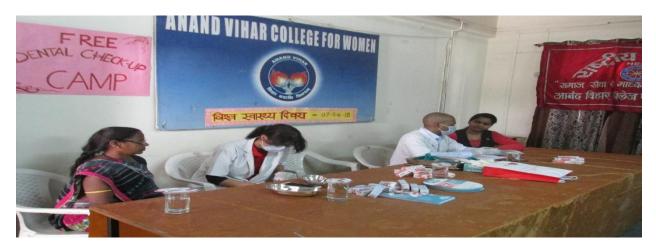

Free Dental Check-up Camp was organized on the occasion on World Health Day by 'Smile Expert Super Specialty Dental Care' check up was performed by the team of 4doctors headed by Dr. Gunjan Gurudatt Bajpai dt.07/04/2018

# स्यना

विश्व श्वास्थ्य दिवस के अवसर पर NSS एवं Red Ribbon Club की नियमित गरिविधियों के अंतर्गत दिनांक 07.04.2018 को 'Smile Experts Super Speciality Dental Care' की ओर से निःशुस्क दंत धिकिस्सा शिविर (Dental Checkup Camp) का आयोजन दांगहर 12:00 बजे से किया जायेगा ।