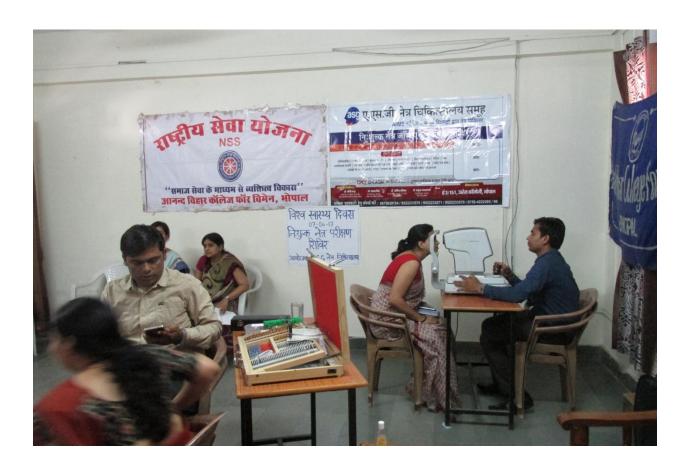

College N.S.S Unit organized Free Eye Check up Camp by ASG Eye Hospital Group dt.07/04/2017