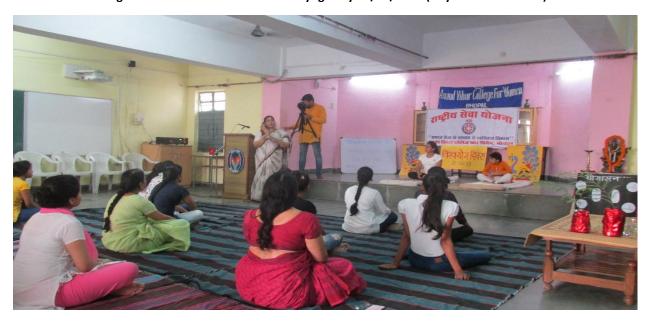

# PMG Disha training Programme – 06/05/2019

N. S.S Students of our college participated in Yogabhyas programme organized in Barkatullah University at 06:30 a.m. on occasion of World Yoga Day dt.21/06/2019 -1

Yoga exercise and seminar on world yoga day 21/06/2019 (Gayatri Shakti Peeth)