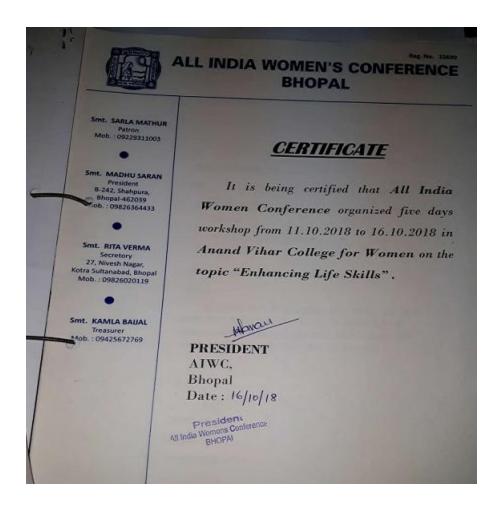

# Workshop on Enhancement of life skills on 11-16/10/2018

# Report

Date: 11/10/2018 to 16/10/2018

Anand Vihar college for women organized six days workshop on the title "Enhancement of life skills" for students and teachers.

The workshop was organized by All India Women's conference Bhopal from 11th October to 16th October The best speaker of this workshop was message Mrs. Neeta Chaturvedi who came from Mumbai and encouraged students to improve their life skills through various interesting activities and play full games. She has taught us how to be successful in life through enhancing your life skills. Approximately 110 students and teachers Participated in this workshop and benefited.