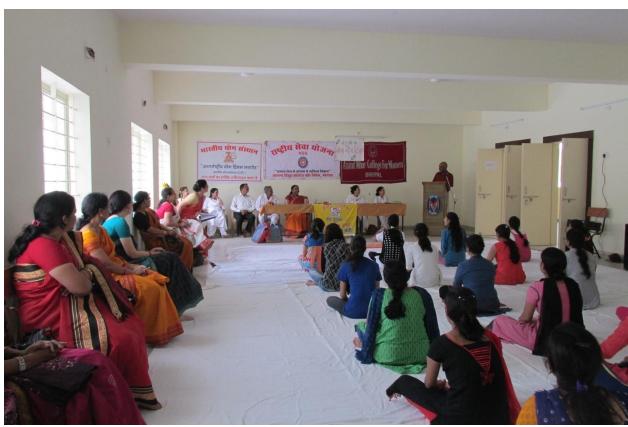

# Barkatullah University Organized Yoga Activity and Lecture on World Yoga Day and at our College premises Yogabhayas organized by Vivakenand Yog Sansthan dt.21/06/17

# Anand Viner College For Women

(Affiliated to Barkatuliah University)

NAAC Accredited B+

TULSI NAGAR BHOPAL-462003, Ph. No. 2761133, 2765294

E-mail: anand.vihar@yahoo.co.in

No. /AVCW/2017

Date: 20.06.2017

महाविद्यालय में दिनांक 21.06.2017 को विश्व योग दिवरा के अवसर पर विवेकानन्द योग केन्द्र, भोपाल के द्वारा व्याख्यान एवं योग अभ्यास का आयोजन दोपहर 03:00 वर्ज से किया जायेगा ।