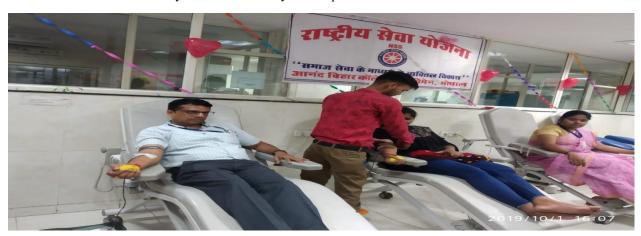

| (Sho)e                                  |
| Renny Singh Rajawat                                                                     | Destryh.                                |
| Sheikh proshing h Rajawat                                                               | Byohn                                   |
| Shaly Sharan                                                                            | 18 Sain                                 |
| Chi activity of                                                                         | 4                                       |

## "Swachhata Pakhwada – 21/09/2019



A seminar on Blood Donation Day- 01/10/2019



"Raktdan Mahadan "Voluntarily Blood Donation by J.P Hospital and AVCW N.S.S Unit -01/10/2019



## Marathon race supporting the "NASHA MUKT BHARAT"- 02/10/2019



08-09/01/2020- Intercollegiate Annual Management Fest Organized by M.K.Ponda



'Vivekanand : Yuvao ke liye Prerak Vyaktitv10/01/2020



AIDS awareness Programme -24/01/2020



# A National Seminar on 'Digital India Initiative in E-payment and Cyber Security 'on 07/03/2020

| ANAND VIHAR COLLEGE FOR WOMEN, BHOPAL NATIONAL SEMINAR LIST (7th March 2020) Sovenir List |                            |                  |                           |             |           |              |  |  |  |
|-------------------------------------------------------------------------------------------|----------------------------|------------------|---------------------------|-------------|-----------|--------------|--|--|--|
| no.