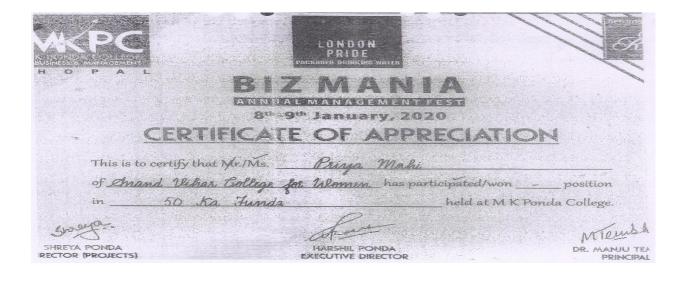

| Destryh.                                |
| Sheikh proshing h Rajawat                                                               | Byohn                                   |
| Shaly Sharan                                                                            | 18 Sain                                 |
| Chi activity of                                                                         | 4                                       |

## "Swachhata Pakhwada – 21/09/2019



A seminar on Blood Donation Day- 01/10/2019



"Raktdan Mahadan "Voluntarily Blood Donation by J.P Hospital and AVCW N.S.S Unit -01/10/2019



## Marathon race supporting the "NASHA MUKT BHARAT"- 02/10/2019



08-09/01/2020- Intercollegiate Annual Management Fest Organized by M.K.Ponda



'Vivekanand : Yuvao ke liye Prerak Vyaktitv10/01/2020



AIDS awareness Programme -24/01/2020



# A National Seminar on 'Digital India Initiative in E-payment and Cyber Security 'on 07/03/2020

| ANAND VIHAR COLLEGE FOR WOMEN, BHOPAL NATIONAL SEMINAR LIST (7th March 2020) Sovenir List |                            |                  |                           |             |           |              |  |  |  |
|-------------------------------------------------------------------------------------------|----------------------------|------------------|---------------------------|-------------|-----------|--------------|--|--|--|
| no.                                                                                       | Name                       | Designation      | Name of Institution