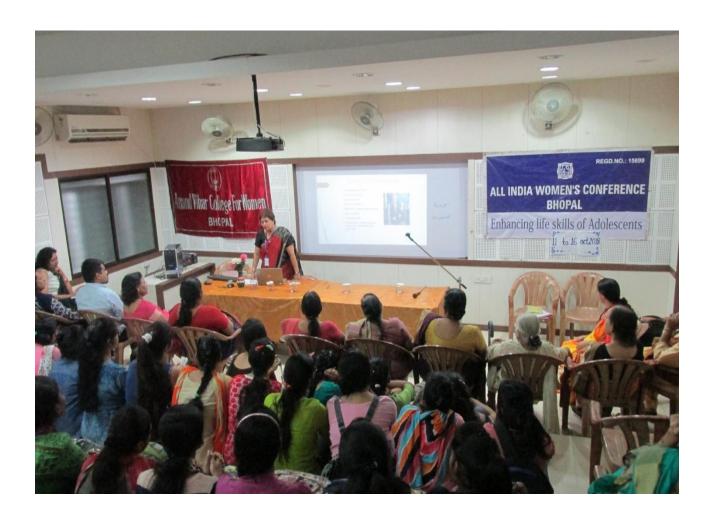

# Workshop on Enhancement of life skills on 11-16/10/2018

# Report

Date: 11/10/2018 to 16/10/2018

Anand Vihar college for women organized six days workshop on the title "Enhancement of life skills" for students and teachers.

The workshop was organized by All India Women's conference Bhopal from 11th October to 16th October The best speaker of this workshop was message Mrs. Neeta Chaturvedi who came from Mumbai and encouraged students to improve their life skills through various interesting activities and play full games. She has taught us how to be successful in life through enhancing your life skills. Approximately 110 students and teachers Participated in this workshop and benefited.