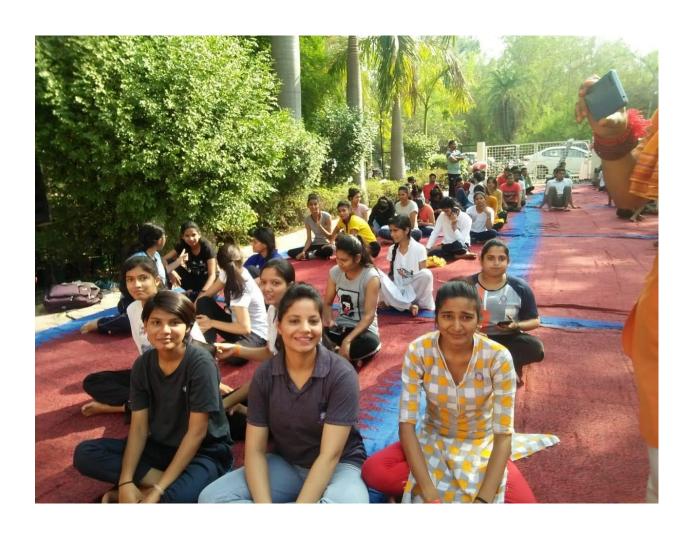

# PMG Disha training Programme – 06/05/2019

N. S.S Students of our college participated in Yogabhyas programme organized in Barkatullah University at 06:30 a.m. on occasion of World Yoga Day dt.21/06/2019 -1

Yoga exercise and seminar on world yoga day 21/06/2019 (Gayatri Shakti Peeth)