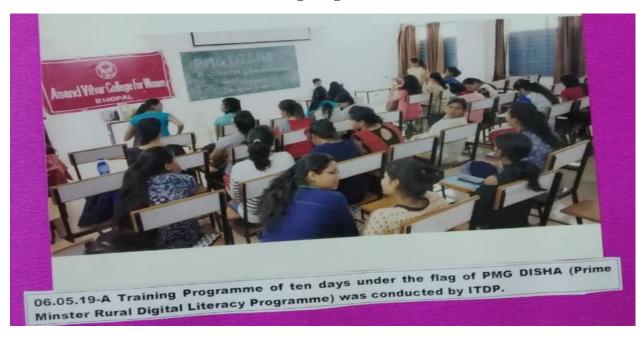

# PMG Disha training Programme – 06/05/2019

N. S.S Students of our college participated in Yogabhyas programme organized in Barkatullah University at 06:30 a.m. on occasion of World Yoga Day dt.21/06/2019 -1